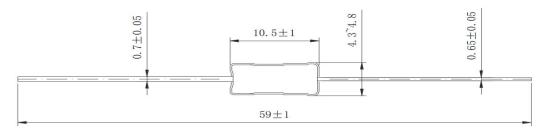

| BTU2103A00  | 2W          | <b>221</b> ℃                  | 3.3Ω          |
| 3                                  | BTU2104A00  | 2W          | <b>221</b> ℃                  | 4.7Ω          |
| 4                                  | BTU2105A00  | 2W          | <b>221</b> ℃                  | 5.1Ω          |
| 5                                  | BTU1106A00  | 1W          | <b>221</b> ℃                  | 6.0Ω          |
| 6                                  | BTU1110A00  | 1W          | <b>221</b> ℃                  | 10.0Ω         |
| 7                                  | BTU1112A00  | 1W          | <b>221</b> ℃                  | 12.0Ω         |

## **Main performances:**

- Anti-surge charactor
- Over-current protection
- Over-temperature protection

## Dimensions (units: mm)