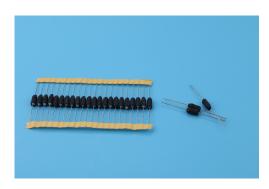

# BTU Series / Multi-Protector

#### **Features**

Following electronic product specifications apply to fuses of the BTU series. The BTU series provide both over temperature and over current protection.

### **Applications**

Its main applications are for electronics that not only can be damaged by high temperature but also fault current, such as smart phone adapter.

| Electrical Characteristics at 25°C |             |             |                               |               |
|------------------------------------|-------------|-------------|-------------------------------|---------------|
| No.                                | Part Number | Rated Power | Rated Function<br>Temperature | Resistance±5% |
| 1                                  | BTU1102A00  | 1W          | 221℃                          | 2.0Ω          |
| 2                                  | BTU2103A00  | 2W          | <b>221</b> ℃                  | 3.3Ω          |
| 3                                  | BTU2104A00  | 2W          | <b>221</b> ℃                  | 4.7Ω          |
| 4                                  | BTU2105A00  | 2W          | <b>221</b> ℃                  | 5.1Ω          |
| 5                                  | BTU1106A00  | 1W          | <b>221</b> ℃                  | 6.0Ω          |
| 6                                  | BTU1110A00  | 1W          | <b>221</b> ℃                  | 10.0Ω         |
| 7                                  | BTU1112A00  | 1W          | <b>221</b> ℃                  | 12.0Ω         |